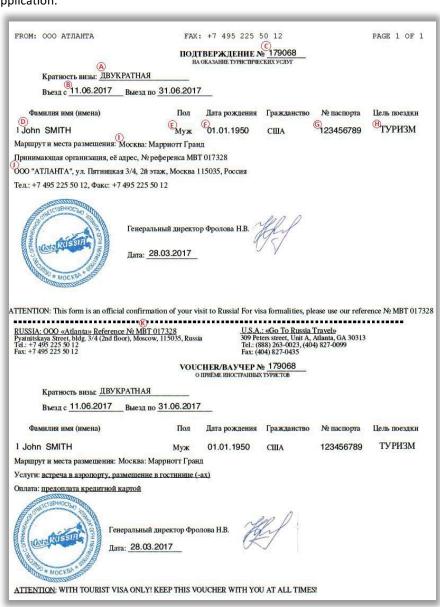

Below is a common type of Tourist Support Voucher. The key on the left side will help you read your invitation. All this information will be needed when filling out your Russian visa application.

- A. This section states how many entries your Voucher is for.
   Однократная = single
   ДВУКРАТНАЯ = double
   Многократная = multiple
- B. Entry and Exit Dates
- C. Confirmation Number
- D. Your full name as it appears in passport
- E. Sex. Male = муж; Female = жен
- F. Date of Birth (Day-Month-Year)
- G. Passport Number
- H. Туризм = Tourism
- This section pertains to the cities you're visiting. Mapupyt = Itinerary
- J. This section states the Travel Company that is inviting you. The company name is often preceded by the letters "OOO". The address is immediately following this.
- K. This is the reference number often preceded by the letters "MBT"